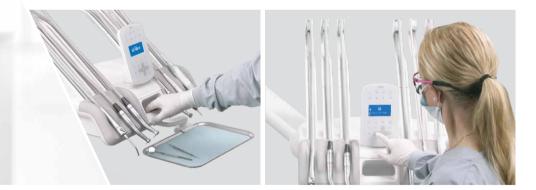

# **OPTIMAL ACCESS**.

### **EFFORTLESS ADJUSTMENTS**.

#### The freedom to focus.

It's true. You can activate, deactivate, position and place your instruments without looking away from your procedure, and without a conscious thought. We've worked hard to keep the equipment and technology simple to maintain your confidence in front of patients.

**POSITIVE POSITIONING** Smoothly and precisely situate the delivery where you want it, and count on it to stay.

ONE-HANDED ADJUSTMENTS Effortlessly position the delivery system with one hand—or finger if you'd like.

AMBIDEXTROUS DELIVERY Go from left- to right-handed delivery in seconds. The centrally located handle and screen are reachable and visible from either side.

DELUXE PLUS TOUCHPAD Dynamically displays only the function you are in, for uncomplicated ease of use. AUTOMATIC BRAKING Grasp the handle and the flexarm brake automatically releases. We call it capacative activation, but you'll just call it effortless.

OPTIMAL ACCESS A-dec 500 system