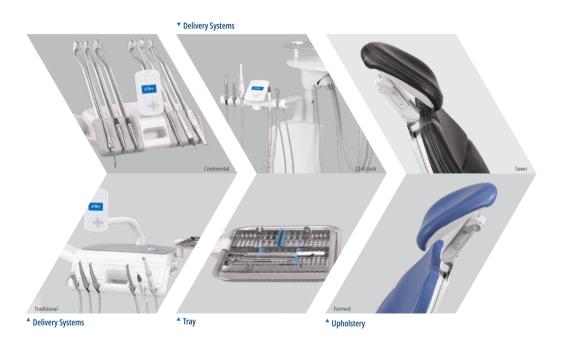

#### Tailored individuality.

Color and style, delivery options, foot controls and instruments. You deserve to work your way, right down to the last stitch. At A-dec, we believe in choice.

ALL-AROUND ERGONOMIC COMFORT. 533 Continental delivery, lever foot control. OUT OF SIGHT, OUT OF MIND. 541 12 o'clock delivery, lever foot control, A-dec Inspire<sup>®</sup> 591 treatment console.

MAKE IT YOURS A-dec 500 system INTEGRATED AND STREAMLINED. 532 Traditional delivery, lever foot control, 572L LED light.

MAKE IT YOURS A-dec 500 system

### FLEXIBLE OPTIONS.

#### We believe in choice.

Since no two doctors are exactly the same, our equipment options let you customize the most efficient setup for you and your team.

MAKE IT YOURS A-dec 500 system