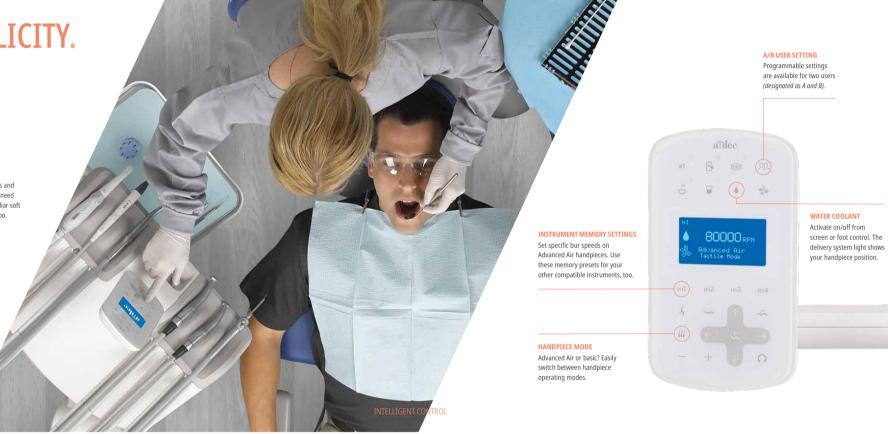

INTELLIGENT SCREEN Visual, iconic controls display only the settings you need. AUTOMATED ACTIVATION Screen readout activates when you pick up your instrument.

LED COOLANT INDICATOR Lights up when a handpiece is lifted out of the holder, so you can make adjustments without second guessing. DUAL OPERATOR SETTINGS Access your personalized settings on shared equipment with a single touch.

### **MODERN SIMPLICITY.**

### Uncluttered and uncomplicated.

New Deluxe Plus touchpad minimizes the extraneous and dynamically displays only what you need, when you need it, based on the procedure or task at hand. The familiar soft touch activating glass touchpad is easy to sanitize, too. Clean and simple.