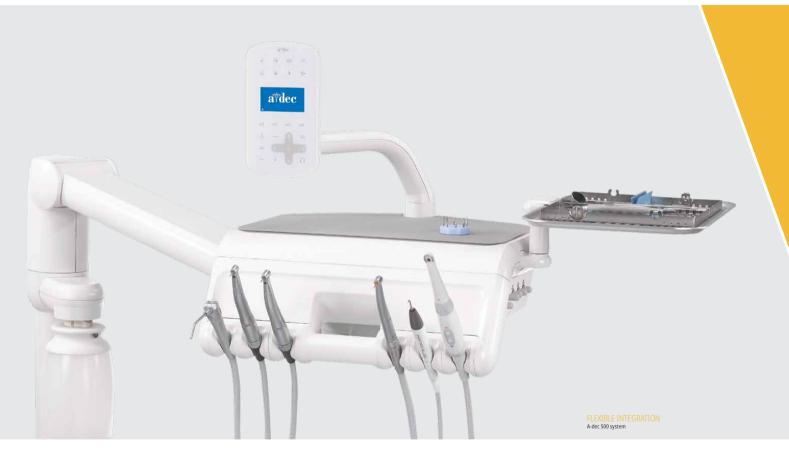

### [02] EXPERIENCE FLEXIBLE INTEGRATION.

#### Forward-thinking design.

A-dec products are engineered to last, but technology is ever-changing. With a flexible, forward-thinking design, the A-dec 500 perfects your practice today—and grows with it tomorrow.

CUSTOMIZABLE PLACEMENT With six positions on the control head, you can integrate practically any combination you dream up: from cameras and scalers to curing lights and electric motors. ADJUSTABLE HANDPIECE HOLDERS Each position is movable, so you can tilt the handpieces downward to easily grip when in use, and return upright for safety when they're not.

FLEXIBLE INTEGRATION A-dec 500 system