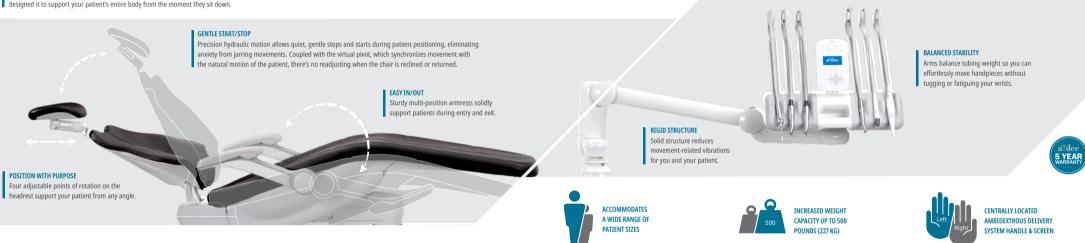

**DOUBLE-ARTICULATING GLIDING HEADREST** Adjust to your patient for consistent support.

**SLEEK BACKREST** There is a purpose behind the flexible thin back. The stingray shape reflects the anatomy of the patient's body, offering full support while leaving you space to move in close. SECURE ARMRESTS Support patient weight when they need it, and move out of the way when they don't.

**TOEBOARD TILT** When the chair reclines, the toeboard imperceptibly raises a full 9" for a gentle cradling effect. All your patient feels is relaxed.

SUPERIOR CARE A-dec 500 system

### **ATTENTIVE DESIGN.**

#### INSTANT COMFORT

Getting comfortable in the chair isn't the patient's responsibility. It's ours. So we designed it to support your patient's entire body from the moment they sit down.

SUPERIOR CARE A-dec 500 system