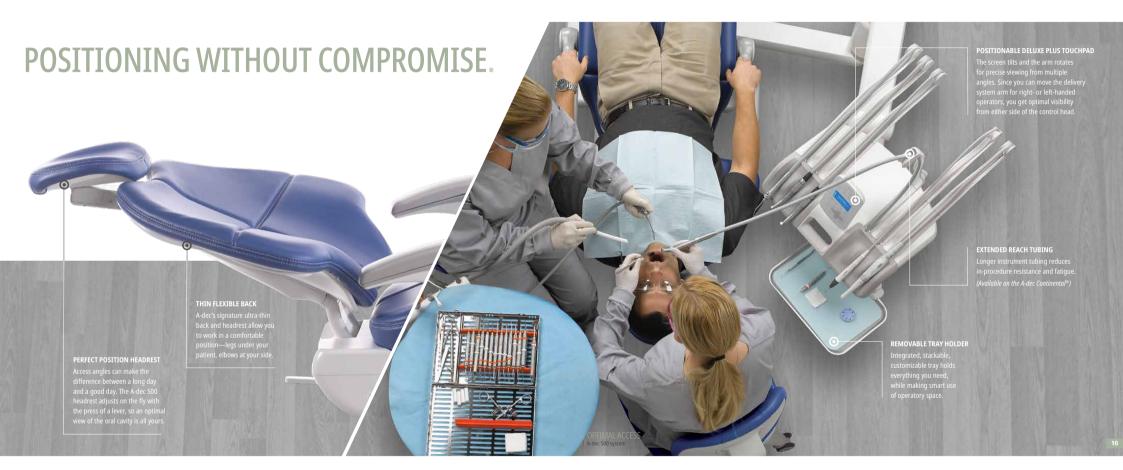

# **OPTIMAL ACCESS**.

**POSITIVE POSITIONING** Smoothly and precisely situate the delivery where you want it, and count on it to stay.

ONE-HANDED ADJUSTMENTS Effortlessly position the delivery system with one hand—or finger if you'd like.

AMBIDEXTROUS DELIVERY Go from left- to right-handed delivery in seconds. The centrally located handle and screen are reachable and visible from either side.

DELUXE PLUS TOUCHPAD Dynamically displays only the function you are in, for uncomplicated ease of use. AUTOMATIC BRAKING Grasp the handle and the flexarm brake automatically releases. We call it capacative activation, but you'll just call it effortless.

OPTIMAL ACCESS A-dec 500 system