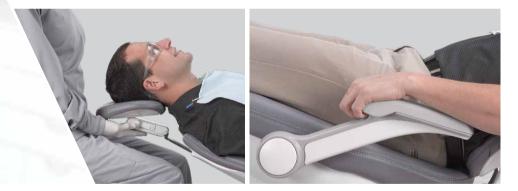

**DOUBLE-ARTICULATING GLIDING HEADREST** Adjust to your patient for consistent support.

**SLEEK BACKREST** There is a purpose behind the flexible thin back. The stingray shape reflects the anatomy of the patient's body, offering full support while leaving you space to move in close. SECURE ARMRESTS Support patient weight when they need it, and move out of the way when they don't.

**TOEBOARD TILT** When the chair reclines, the toeboard imperceptibly raises a full 9" for a gentle cradling effect. All your patient feels is relaxed.

SUPERIOR CARE A-dec 500 system