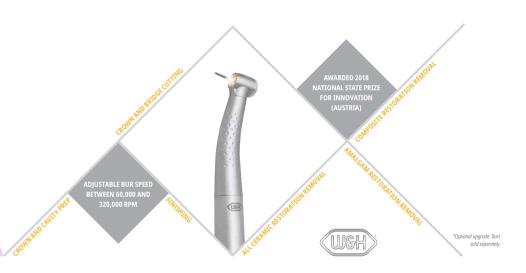

### **PRACTICE PERFECT.**

#### 4

Combines the cutting efficiency and control of electric with the tactile feedback of air.

MICHAEL VAN GORDON, DMD PC

#### *Powerful as electric. Light as air.*

ONE HANDPIECE, MULTIPLE APPLICATIONS Primea<sup>TM</sup> Advanced Air<sup>®</sup> from W&H<sup>®</sup> is the world's first air-driven, high-speed handpiece with an adjustable bur speed and constant removal rate—even with increasing pressure. Integrated with the A-dec 500', this award-winning new technology is compact and lightweight, yet powerful and precise. A sensor in the handpiece head constantly measures the rotation speed of the bur on the tooth, immediately adjusting the air supply to maintain maximum treatment efficacy at all times. With one handpiece, you can efficiently achieve a complete highspeed range of procedures, opening new possibilities for your practice. Who says perfection isn't achievable?