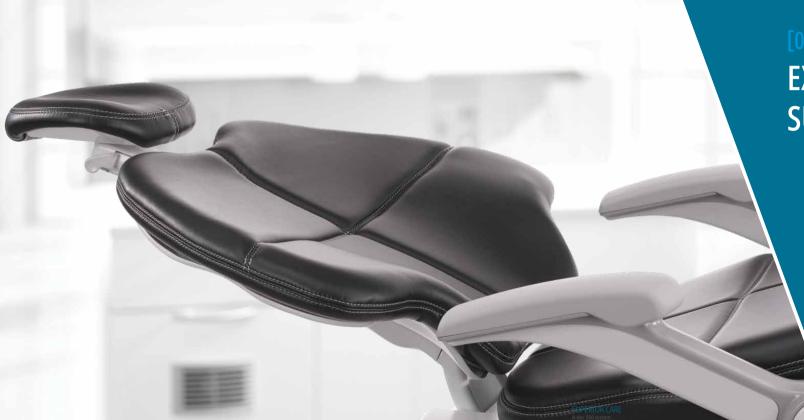

**DOUBLE-ARTICULATING GLIDING HEADREST** Adjust to your patient for consistent support.

**SLEEK BACKREST** There is a purpose behind the flexible thin back. The stingray shape reflects the anatomy of the patient's body, offering full support while leaving you space to move in close. SECURE ARMRESTS Support patient weight when they need it, and move out of the way when they don't.

**TOEBOARD TILT** When the chair reclines, the toeboard imperceptibly raises a full 9" for a gentle cradling effect. All your patient feels is relaxed.

SUPERIOR CARE A-dec 500 system