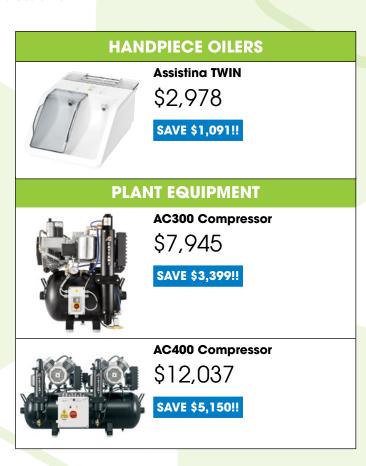

## MASSIVE presidental dental | medical | veterinary | STOCK | CLEARANCE SALE!

\*Prices slashed on existing stock - while stock lasts. \*All Clearance items must be paid in full to secure the order.

\*Clearance offers can not be combined with any other package offers. \*Some items are display stock from our showroom. These come with full warranty term starting from date of sale to customer.

## STERILISERS W&H LARA 22L Steriliser \$10,969 SAVE \$4,021!! Durr Hygoclave 50 Plus (22L) \$11,726 SAVE \$4,768!! SOLD Miele PG8581 White TWD pkg Includes: Upper Basis Basket; Lower Sliding Basket; E379 Insert Mesh Tray; E523 Insert Mesh Tray; Dual Check Valve; Asenti Multizyme 5LT; Asenti \$11,954

SAVE \$4,969.26!!



Ask us about stock A-dec Upholstery sets at massive discounts!

## **IMAGING EQUIPMENT** Vatech EZRAY Air W 600 \$6,000 **SAVE \$1,200!!** Vatech VSP \$9,000 SAVE \$1,890!! ScanX Edge \$7,530 SAVE \$3,633!! ScanX Duo Touch \$15,000 SAVE \$5,449!! Preva Intra-oral wall-mounted X-ray 193cm arm \$6,106 **SAVE \$1,666!!** X-mind DC 80cm Top Mount \$5,248 **SAVE \$3,818!!** X-mind Unity 110cm Top Mount \$6,298 SAVE \$2,548!! Bonida HD Camera \$1,955 **SAVE \$345!!**