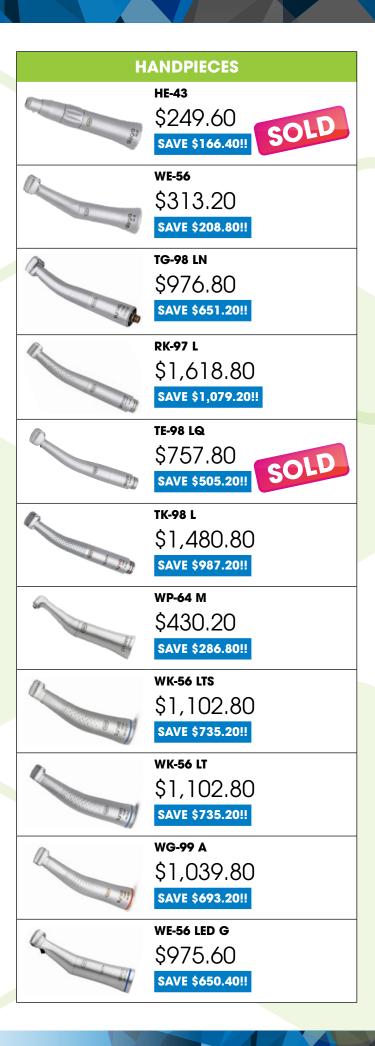

stomer.

## STERILISERS W&H LARA 22L Steriliser \$10,969 SAVE \$4,021!! Durr Hygoclave 50 Plus (22L) \$11,726 SAVE \$4,768!! SOLD Miele PG8581 White TWD pkg Includes: Upper Basis Basket; Lower Sliding Basket; E379 Insert Mesh Tray; E523 Insert Mesh Tray; Dual Check Valve; Asenti Multizyme 5LT; Asenti \$11,954

SAVE \$4,969.26!!



Ask us about stock A-dec Upholstery sets at massive discounts!

## **IMAGING EQUIPMENT** Vatech EZRAY Air W 600 \$6,000 **SAVE \$1,200!!** Vatech VSP \$9,000 SAVE \$1,890!! ScanX Edge \$7,530 SAVE \$3,633!! ScanX Duo Touch \$15,000 SAVE \$5,449!! Preva Intra-oral wall-mounted X-ray 193cm arm \$6,106 **SAVE \$1,666!!** X-mind DC 80cm Top Mount \$5,248 **SAVE \$3,818!!** X-mind Unity 110cm Top Mount \$6,298 SAVE \$2,548!! Bonida HD Camera \$1,955 **SAVE \$345!!**