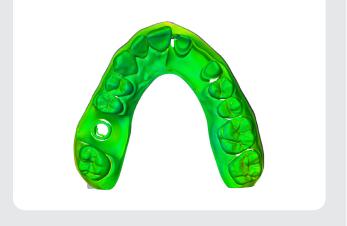

Print dental parts with industry-leading surface accuracy of over 95% of data points within 50  $\mu m$  of the original CAD data, consistent across the build platform.

Experience identical prints anywhere on the build platform powered by Formlabs Low Force Display™ (LFD) technology.