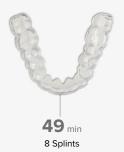

# Form 4B

Blazing Speed Meets Unmatched Accuracy

**Fast** 

A model every 49 seconds

# Unprecedented print speeds. Print a dental model every 49 seconds.