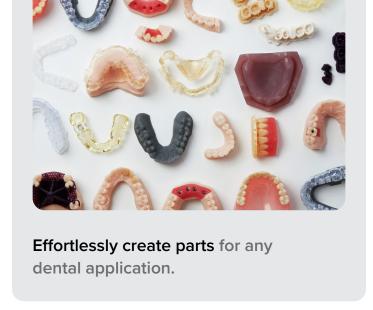

dental

# Form 4B

Blazing Speed Meets Unmatched Accuracy

**Fast** 

A model every 49 seconds

# Versatile

15+ Formlabs and thirdparty resins

## Intuitive

Anyone can learn in 15 minutes

### **Accurate**

A perfect fit every time

# Unprecedented print speeds. Print a dental model every 49 seconds.









# Dentistry made easier through innovative solutions.



#### **PreForm Dental**

Go from scan to print in a few clicks with pre-optimized settings using our free print preparation software.



#### **Auto-Dispense Resin Cartridge**

A spilless cartridge with easy resin dispense simplifies resin handling for a hassle-free print process.



#### **Build Platform Flex**

Minimize interaction time and speed up part removal for a safer, easier, and more efficient 3D printing process.



Choose from 15+ dental-specific resins including biocompatible resins developed and validated under a stringent QMS and produced in an ISO 13485-certified facility for peace of mind.

Achieve high-quality prints right out of the box with pre-optimized print settings.

Certified third-party materials and Open Platform available.



Unrivaled accuracy that matches your commitment to a perfect fit, every time.

Print dental parts with industry-leading surface accuracy of over 95% of data points within 50  $\mu m$  of the original CAD data, consistent across the build platform.

Experience identical prints anywhere on the build platform powered by Formlabs Low Force Display™ (LFD) technology.

Smooth surfaces and fine features for premium looking parts you'll be proud to deliver.

# Form 4B