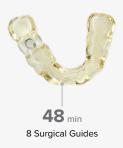

# Form 4B

Blazing Speed Meets Unmatched Accuracy

**Fast** 

A model every 49 seconds

# Unprecedented print speeds. Print a dental model every 49 seconds.