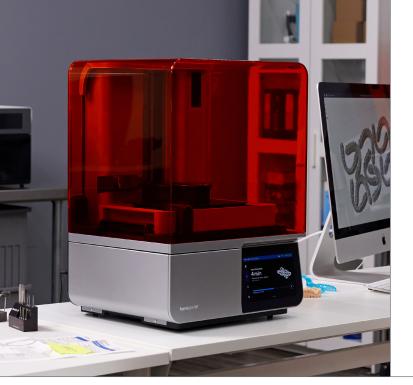

# Form 4B

Blazing Speed Meets Unmatched Accuracy

**Fast** 

A model every 49 seconds

# Unprecedented print speeds. Print a dental model every 49 seconds.