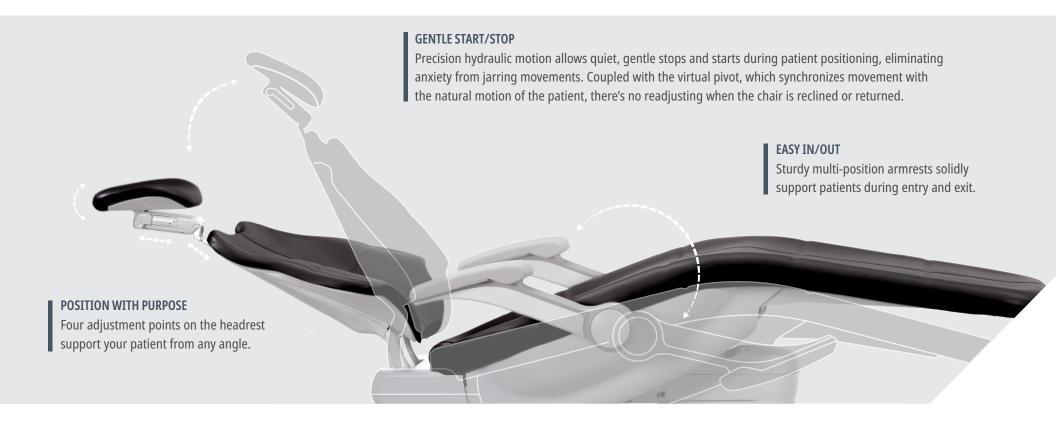

# Sleek, yet supportive.

Gentle, supportive comfort puts your patients at ease for a positive experience that sets you apart.

# **CONSISTENT COMFORT**

# Whole body support.

Is comfort a feeling or a science? It's both. By reducing pressure points and streamlining support through scientific pressure mapping, A-dec 500 ensures patient comfort during procedures. And when your patient is relaxed, so are you.

**DUAL-ARTICULATING GLIDING HEADREST** Adjust to your patient for consistent support.

**THIN BACKREST** There is a purpose behind the flexible but sturdy back. The stingray shape reflects the anatomy of the patient's body, offering full support while leaving you space to move in close.

**SECURE ARMRESTS** Multi-position armrests solidly support patients when they need it, and move out of the way when they don't.

**TOEBOARD TILT** When the chair reclines, the toeboard imperceptibly raises a full 9" (229 mm) for a gentle cradling effect. All your patient feels is relaxed.