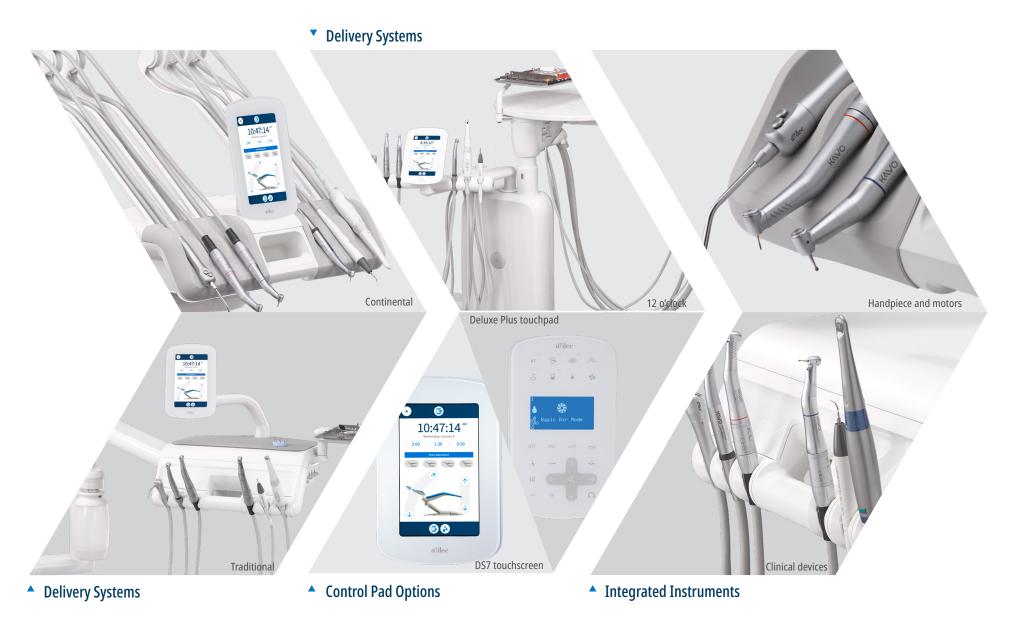

# Delivery options for the way you practice.

There are three factors to consider: you, your dental team, and your patients. A-dec gives you options to choose a setup that works the way you do, while offering comfort and reassurance for your patients. Isn't that what we all want?

### ALL-AROUND ERGONOMIC COMFORT

A-dec 533pro Continental delivery, disc foot control.

INTEGRATED AND STREAMLINED

A-dec 532pro Traditional delivery, lever foot control, 572L LED light.

### **OUT OF SIGHT, OUT OF MIND**

A-dec 541pro 12 o'clock delivery, A-dec Inspire $^{\$}$  591 treatment console.

# **FLEXIBLE OPTIONS**

### We believe in choice.

Since no two doctors are exactly the same, our equipment options let you customize the most efficient setup for you and your team.

| Delivery Systems           |                                                                                 |                                                                                 |                                                                                 |                                                                                 |  |
|----------------------------|---------------------------------------------------------------------------------|---------------------------------------------------------------------------------|---------------------------------------------------------------------------------|---------------------------------------------------------------------------------|--|
|                            | 500 Radius                                                                      |                                                                                 | 500 12 O'Clock                                                                  |                                                                                 |  |
| Models                     | A-dec 532pro Traditional   A-dec 533pro Continental                             | A-dec 532 Traditional   A-dec 533 Continental                                   | A-dec 541pro 12 o'clock duo                                                     | A-dec 541 12 o'clock duo                                                        |  |
|                            | Pro                                                                             | Standard                                                                        | Pro                                                                             | Standard                                                                        |  |
| Control pad                | DS7                                                                             | Deluxe Plus                                                                     | DS7                                                                             | Deluxe Plus                                                                     |  |
| Timed flush                | Yes                                                                             | No                                                                              | Yes                                                                             | No                                                                              |  |
| Left/right conversion      | Yes                                                                             | Yes                                                                             | Yes                                                                             | Yes                                                                             |  |
| Handpiece holder positions | Traditional and Continental - 5 + syringe                                       | Traditional and Continental - 5 + syringe                                       | Traditional - 5 + syringe                                                       | Traditional - 4 + syringe                                                       |  |
| Software updatable         | Yes                                                                             | No                                                                              | Yes                                                                             | No                                                                              |  |
| Intraoral light source     | Quad-volt                                                                       | Quad-volt                                                                       | Quad-volt                                                                       | Quad-volt                                                                       |  |
| Arm system                 | Positive positioning, balanced flexarm with air brake                           | Positive positioning, balanced flexarm with air brake                           | Manual height adjustment                                                        | Manual height adjustment                                                        |  |
| Mount options              | A-dec 511                                                                       | A-dec 511                                                                       | Preference Collection®, A-dec Inspire®, stand-alone                             | Preference Collection, A-dec Inspire, stand-alone                               |  |
| Time display               | Yes                                                                             | No                                                                              | Yes                                                                             | No                                                                              |  |
| Vaporizer                  | Yes                                                                             | No                                                                              | Yes                                                                             | No                                                                              |  |
| Integration                | 15' (4.5 m) USB 2.0 cable / up to 6 control modules   optional: Powered USB hub | 15' (4.5 m) USB 2.0 cable / up to 6 control modules   optional: Powered USB hub | 15' (4.5 m) USB 2.0 cable / up to 5 control modules   optional: Powered USB hub | 15' (4.5 m) USB 2.0 cable / up to 5 control modules   optional: Powered USB hub |  |