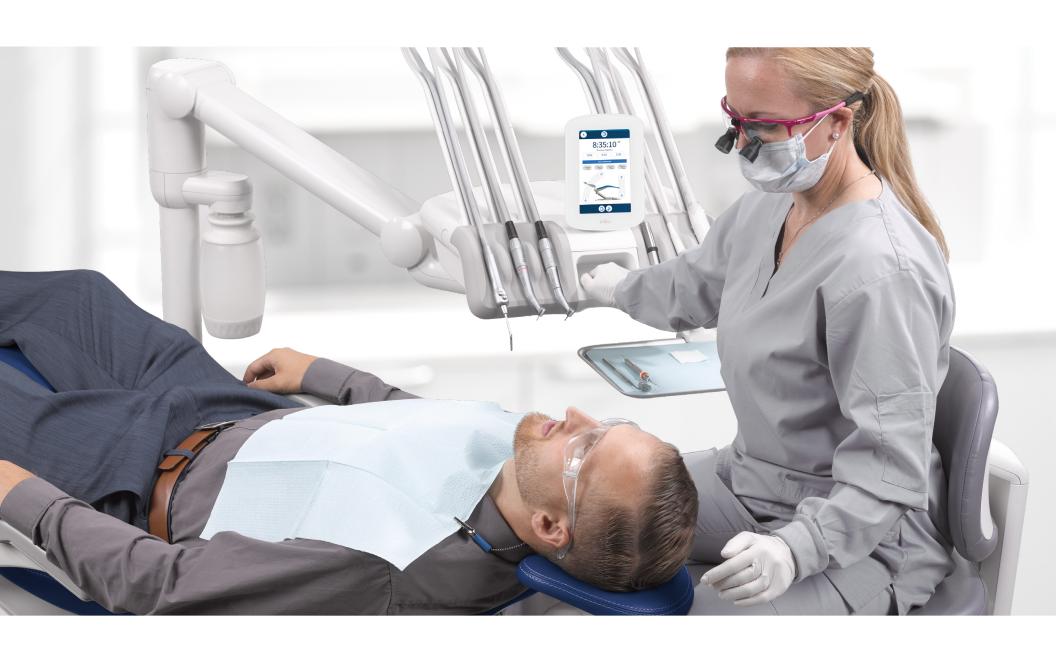

# Perfect proximity.

Everything you need is easy to position and comfortably within reach.

Close in to your patient, your posture is healthy, your view is clear, and your reach is minimal. It's amazing how time flies when you're comfortable.

### The freedom to focus.

It's true. You can activate, deactivate, position and place your instruments without looking away from your procedure, and without a conscious thought. We've worked hard to keep the equipment and technology simple and predictive to maintain your confidence in front of patients.