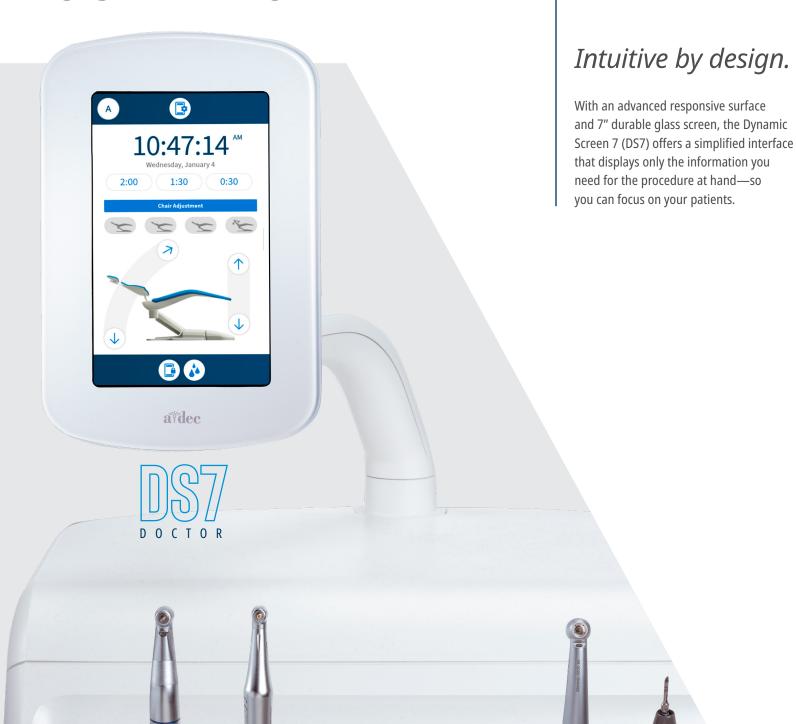

#### **ADAPTABLE CHAIR PRESETS**

Icons reflect actual chair positions, so you can confidently reposition your patients.

#### **CAPACITIVE TOUCHSCREEN**

Scrolling options let gloved hands precisely navigate the interface.

#### **CONFIGURABLE PRESETS**

Activity-specific memory buttons allow you to define up to four presets per function, with a single touch.

#### **PSI CUSTOMIZATION**

Drive air pressure display enables precise handpiece setup.

### **PROCEDURAL TIMERS**

Customizable timers in your field of vision help maximize awareness during time-sensitive procedures.