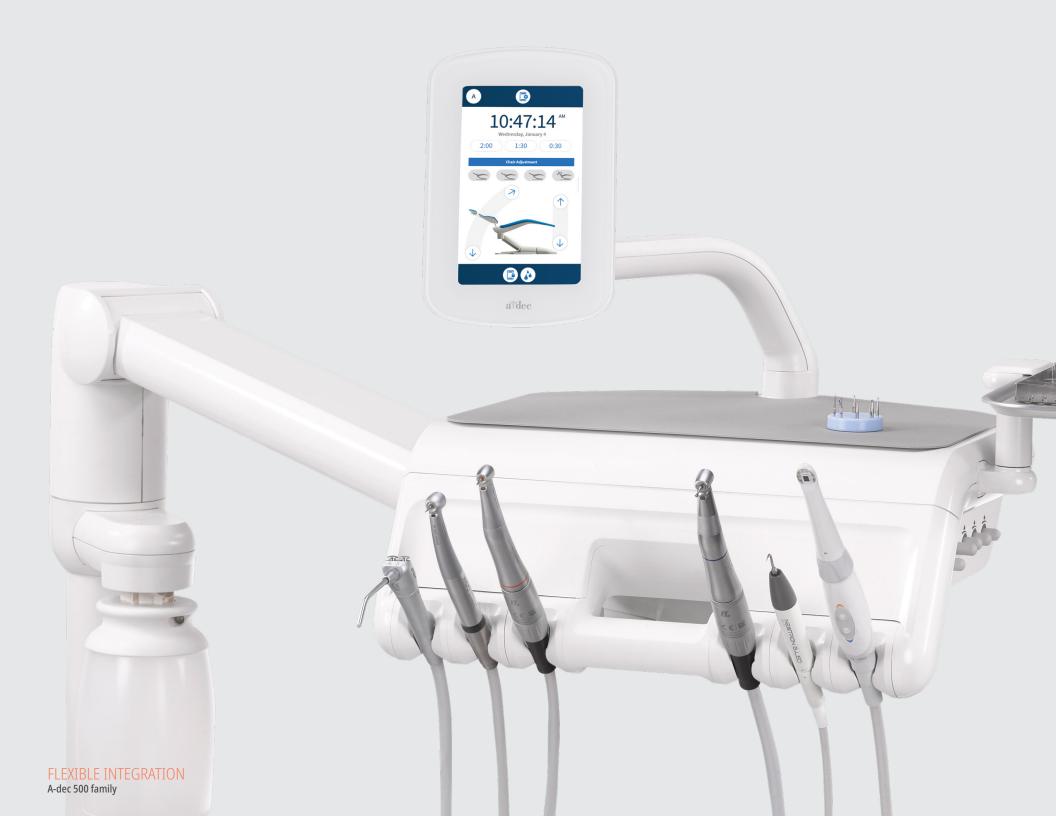

**FLEXIBLE INTEGRATION** Integrating new clinical capabilities with the existing platform keeps equipment relevant.

**OPTIMAL ACCESS** Get in close and comfortably position everything you need within reach.

## Embrace new capabilities.

We diligently work to ensure that the A-dec 500 Pro delivery system integrates with most clinical devices. And even down the road, a software update will allow you to integrate the instruments you choose, without replacing the hardware. Go ahead and embrace new capabilities. It's your choice.

**CUSTOMIZABLE PLACEMENT** With six adjustable positions on the control head, you can integrate select clinical devices from manufacturers including KaVo®, Acteon®, NSK®, Dentsply Sirona®, and A-dec handpieces and motors.