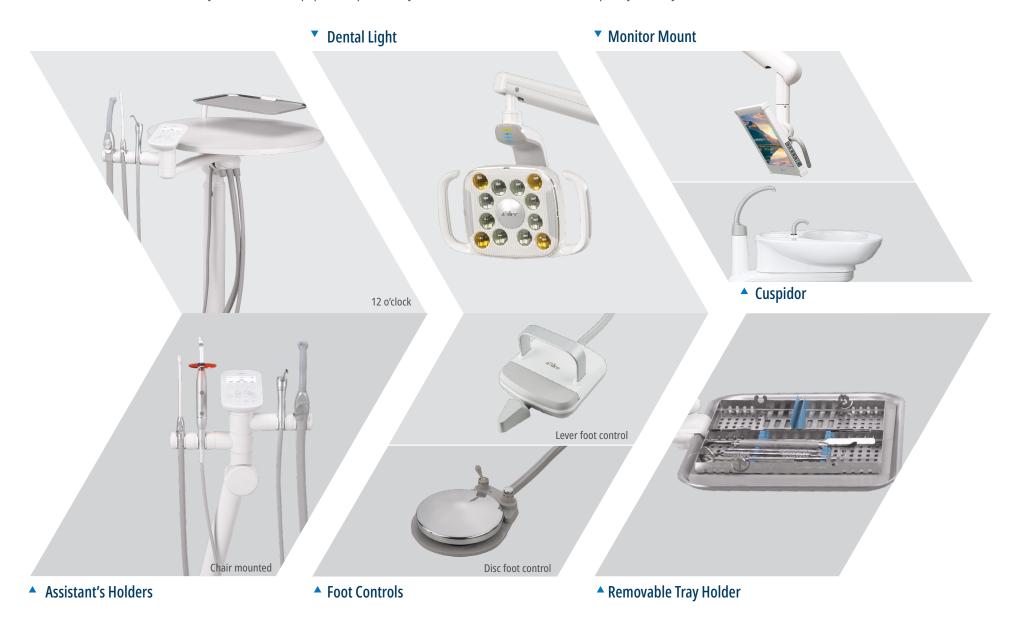

# SPECIFICATIONS AND DETAILS

Use these chair, delivery system and assistant's arm specifications to help determine what best suits you and your team. For the full line of package options, from LED lights to monitor mount specifications, see your A-dec representative or the A-dec equipment catalog.

| Delivery Systems           |                                                                                 |                                                                                 |                                                                                 |                                                                                 |  |
|----------------------------|---------------------------------------------------------------------------------|---------------------------------------------------------------------------------|---------------------------------------------------------------------------------|---------------------------------------------------------------------------------|--|
|                            | 500 Radius                                                                      |                                                                                 | 500 12 O'Clock                                                                  |                                                                                 |  |
| Models                     | A-dec 532pro Traditional   A-dec 533pro Continental                             | A-dec 532 Traditional   A-dec 533 Continental                                   | A-dec 541pro 12 o'clock duo                                                     | A-dec 541 12 o'clock duo                                                        |  |
|                            | Pro                                                                             | Standard                                                                        | Pro                                                                             | Standard                                                                        |  |
| Control pad                | DS7                                                                             | Deluxe Plus                                                                     | DS7                                                                             | Deluxe Plus                                                                     |  |
| Timed flush                | Yes                                                                             | No                                                                              | Yes                                                                             | No                                                                              |  |
| Left/right conversion      | Yes                                                                             | Yes                                                                             | Yes                                                                             | Yes                                                                             |  |
| Handpiece holder positions | Traditional and Continental - 5 + syringe                                       | Traditional and Continental - 5 + syringe                                       | Traditional - 5 + syringe                                                       | Traditional - 4 + syringe                                                       |  |
| Software updatable         | Yes                                                                             | No                                                                              | Yes                                                                             | No                                                                              |  |
| Intraoral light source     | Quad-volt                                                                       | Quad-volt                                                                       | Quad-volt                                                                       | Quad-volt                                                                       |  |
| Arm system                 | Positive positioning, balanced flexarm with air brake                           | Positive positioning, balanced flexarm with air brake                           | Manual height adjustment                                                        | Manual height adjustment                                                        |  |
| Mount options              | A-dec 511                                                                       | A-dec 511                                                                       | Preference Collection®, A-dec Inspire®, stand-alone                             | Preference Collection, A-dec Inspire, stand-alone                               |  |
| Time display               | Yes                                                                             | No                                                                              | Yes                                                                             | No                                                                              |  |
| Vaporizer                  | Yes                                                                             | No                                                                              | Yes                                                                             | No                                                                              |  |
| Integration                | 15' (4.5 m) USB 2.0 cable / up to 6 control modules   optional: Powered USB hub | 15' (4.5 m) USB 2.0 cable / up to 6 control modules   optional: Powered USB hub | 15' (4.5 m) USB 2.0 cable / up to 5 control modules   optional: Powered USB hub | 15' (4.5 m) USB 2.0 cable / up to 5 control modules   optional: Powered USB hub |  |

| Assistant's Instruments |                                                                                    |                                                                                    |                                                                                    |  |  |  |
|-------------------------|------------------------------------------------------------------------------------|------------------------------------------------------------------------------------|------------------------------------------------------------------------------------|--|--|--|
|                         | 551sta Assistant's                                                                 | 541sta 12 O'Clock Duo                                                              | 545sta 12 O'Clock Assistant's                                                      |  |  |  |
|                         | Standard                                                                           | Standard                                                                           | Standard                                                                           |  |  |  |
| Air/water syringe       | Quick-disconnect (QD) syringe   optional: warm water QD syringe                    | QD syringe   optional: warm water QD syringe                                       | QD syringe   optional: warm water QD syringe                                       |  |  |  |
| User interface          | CP5                                                                                | CP5                                                                                | CP5                                                                                |  |  |  |
| Vacuum instruments      | 1 x saliva ejector (SE)<br>1 x high volume evacuation (HVE)   optional: second HVE | 1 x saliva ejector (SE)<br>1 x high volume evacuation (HVE)   optional: second HVE | 1 x saliva ejector (SE)<br>1 x high volume evacuation (HVE)   optional: second HVE |  |  |  |
| Vacuum tubing           | EasyFlex™                                                                          | EasyFlex                                                                           | EasyFlex                                                                           |  |  |  |
| Positioning             | Horizontal adjustment   optional: Horizontal and vertical adjustments              | Manual vertical adjustment                                                         | Manual vertical adjustment                                                         |  |  |  |
| Mount location          | Chair mount                                                                        | Cabinet or floor mount                                                             | Cabinet or floor mount                                                             |  |  |  |