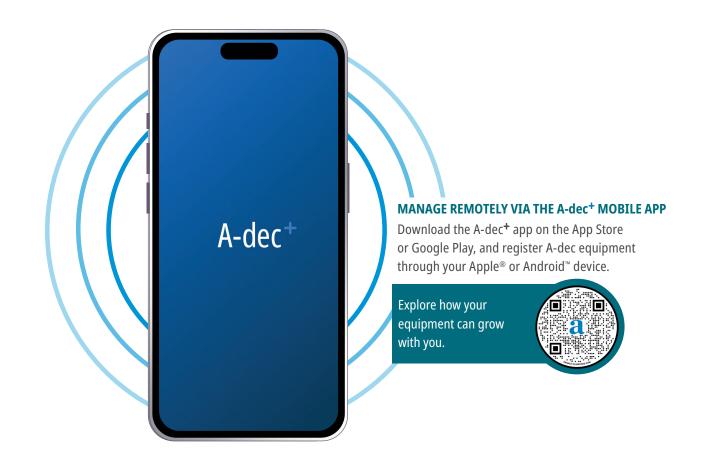

**CONVENIENT UPDATES** Once you register on the A-dec<sup>+</sup> app, new product features and enhancements will be available via software updates. So you can keep equipment up to date with just a click.

**CENTRALIZED ANALYTICS** The A-dec<sup>+</sup> dashboard offers insight into the daily use and long-term performance of your equipment.

**OPTIMAL UTILIZATION** Asset management helps you make better operational and purchasing decisions.