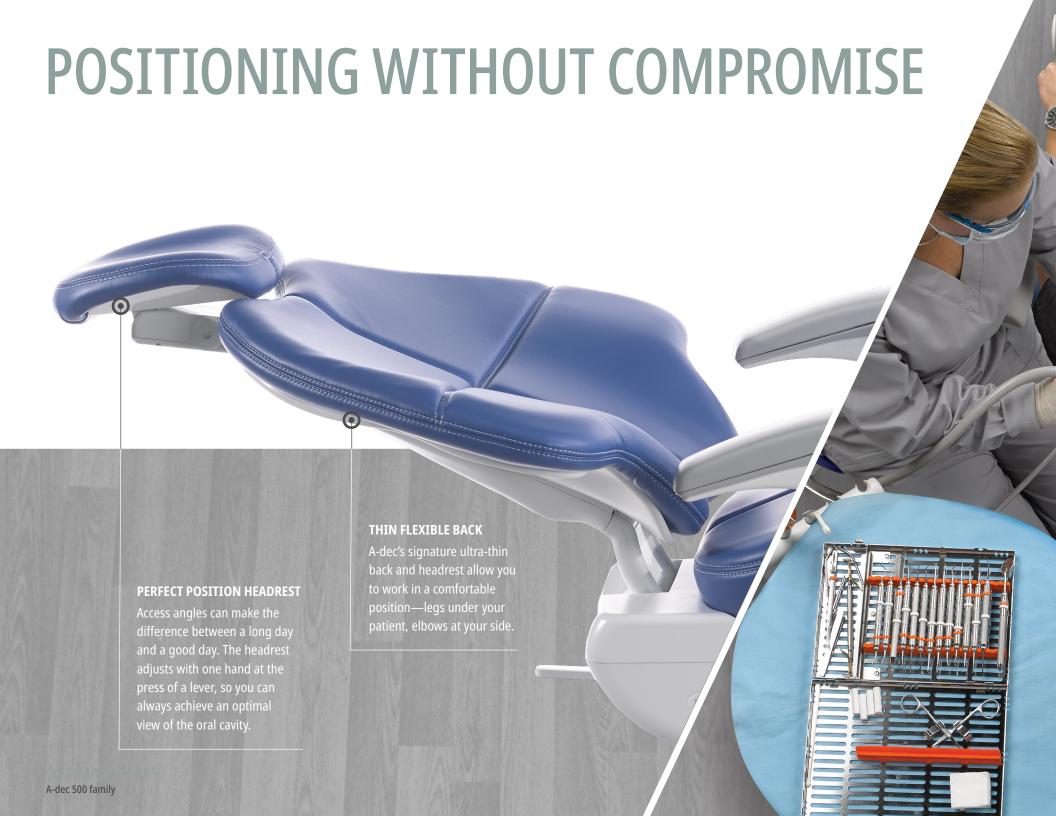

**DUAL-ARTICULATING GLIDING HEADREST** Adjust to your patient for consistent support.

**THIN BACKREST** There is a purpose behind the flexible but sturdy back. The stingray shape reflects the anatomy of the patient's body, offering full support while leaving you space to move in close.

**SECURE ARMRESTS** Multi-position armrests solidly support patients when they need it, and move out of the way when they don't.

**TOEBOARD TILT** When the chair reclines, the toeboard imperceptibly raises a full 9" (229 mm) for a gentle cradling effect. All your patient feels is relaxed.