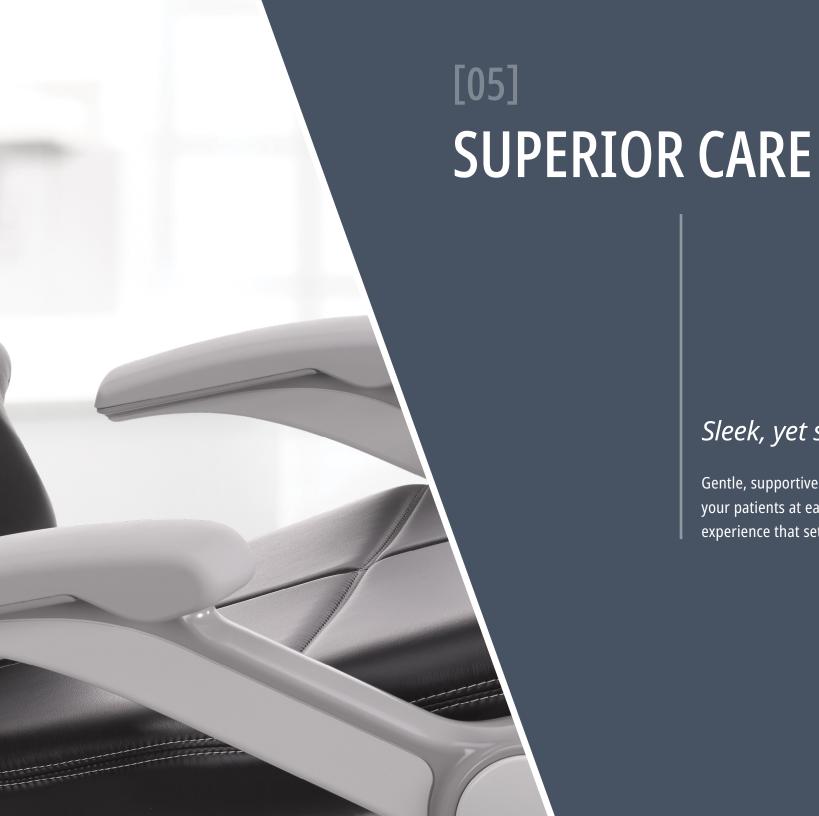

**SUPERIOR CARE** Comfort and stability add up to a superior patient experience.

# Sleek, yet supportive.

Gentle, supportive comfort puts your patients at ease for a positive experience that sets you apart.

**DUAL-ARTICULATING GLIDING HEADREST** Adjust to your patient for consistent support.

**THIN BACKREST** There is a purpose behind the flexible but sturdy back. The stingray shape reflects the anatomy of the patient's body, offering full support while leaving you space to move in close.

**SECURE ARMRESTS** Multi-position armrests solidly support patients when they need it, and move out of the way when they don't.

**TOEBOARD TILT** When the chair reclines, the toeboard imperceptibly raises a full 9" (229 mm) for a gentle cradling effect. All your patient feels is relaxed.