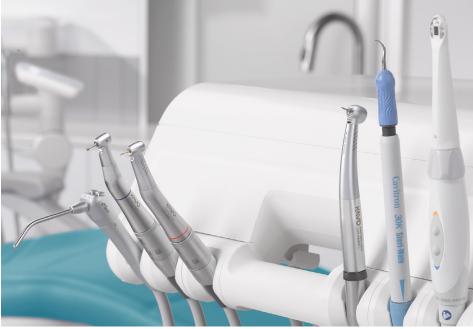

**CUSTOMIZABLE PLACEMENT** With six adjustable positions on the control head, you can integrate select clinical devices from manufacturers including KaVo®, Acteon®, NSK®, Dentsply Sirona®, and A-dec handpieces and motors.

**ADJUSTABLE HANDPIECE HOLDERS** Each position on the Traditional delivery system is movable, so you can tilt the handpieces downward to easily grip when in use, and return upright for safety when they're not.