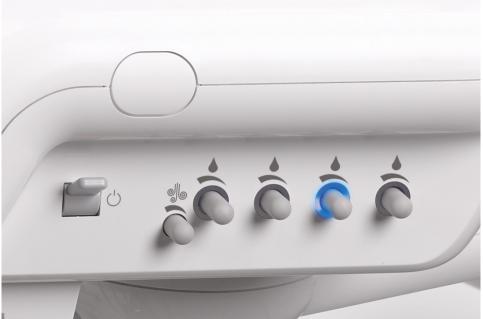

**WATER DROPLET CONTROL** Drip-control vaporizer stops the last handpiece water droplet from falling onto the patient.