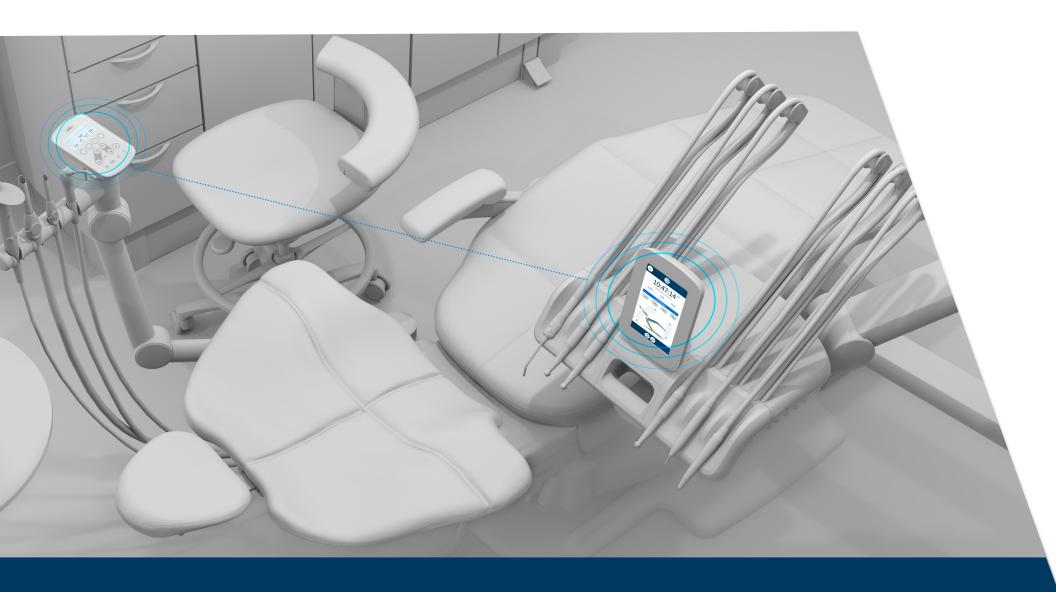

# PAIRED AND CONNECTED

# Always on the same page.

You know those detail-oriented, articulate assistants who can always predict your next move? Pairing the doctor's Dynamic Screen 7 (DS7) and assistant's control pad (CP5) connect the whole team.

# Forward-thinking design.

A software-based platform paired with A-dec+ brings technological flexibility to your practice. So your equipment is relevant—and you're ready—for whatever lies ahead.