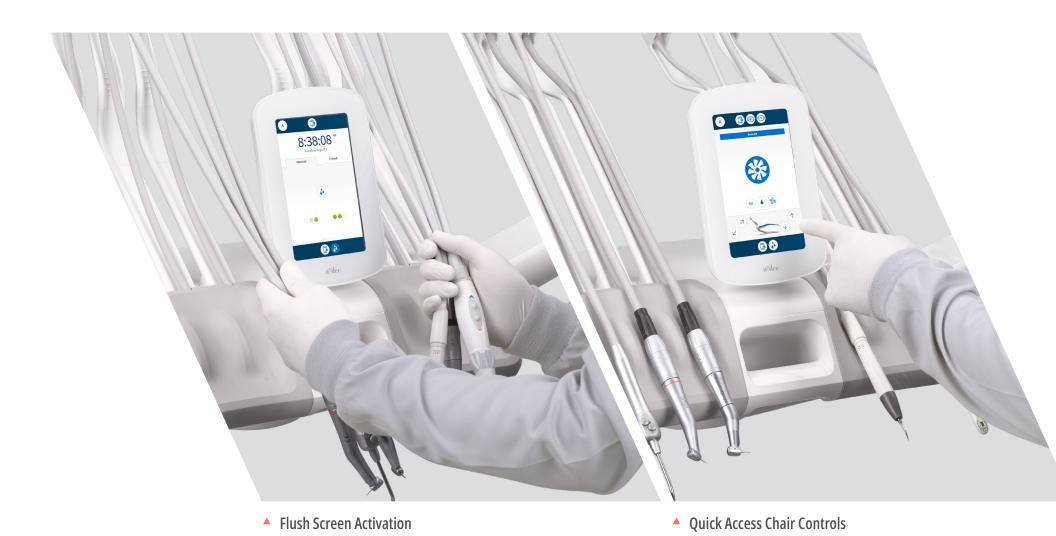

**PRESET FLUSH TIMERS** Four programmable options help automate waterline maintenance flush between patients. Just pull all of the handpieces away from the delivery to activate the flush screen, and start the process with a touch of a button.

#### **CAPACITIVE TOUCHSCREEN**

Scrolling options let gloved hands precisely navigate the interface.

### **CAPACITIVE TOUCH SCREEN**

Advanced responsive keys and impact-resistant glass surface are easy to program—and disinfect.