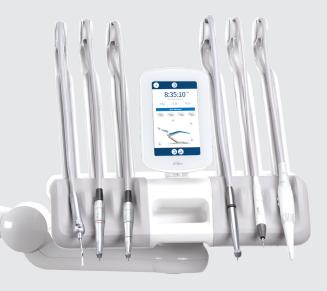

# **SKILLFUL MOVEMENTS**

## Embrace new capabilities.

We diligently work to ensure that the A-dec 500 Pro delivery system integrates with most clinical devices. And even down the road, a software update will allow you to integrate the instruments you choose, without replacing the hardware. Go ahead and embrace new capabilities. It's your choice.

**PRESET FLUSH TIMERS** Four programmable options help automate waterline maintenance flush between patients. Just pull all of the handpieces away from the delivery to activate the flush screen, and start the process with a touch of a button.

**CONFIGURABLE TOOLS** One-touch memory preset lets you program and save your preferred tool settings.

**RECIPROCATING ENDODONTIC** Highly configurable interface lets you effortlessly switch between general restorative and endodontic functions.

**CUSTOMIZABLE PLACEMENT** With six adjustable positions on the control head, you can integrate select clinical devices from manufacturers including KaVo®, Acteon®, NSK®, Dentsply Sirona®, and A-dec handpieces and motors.