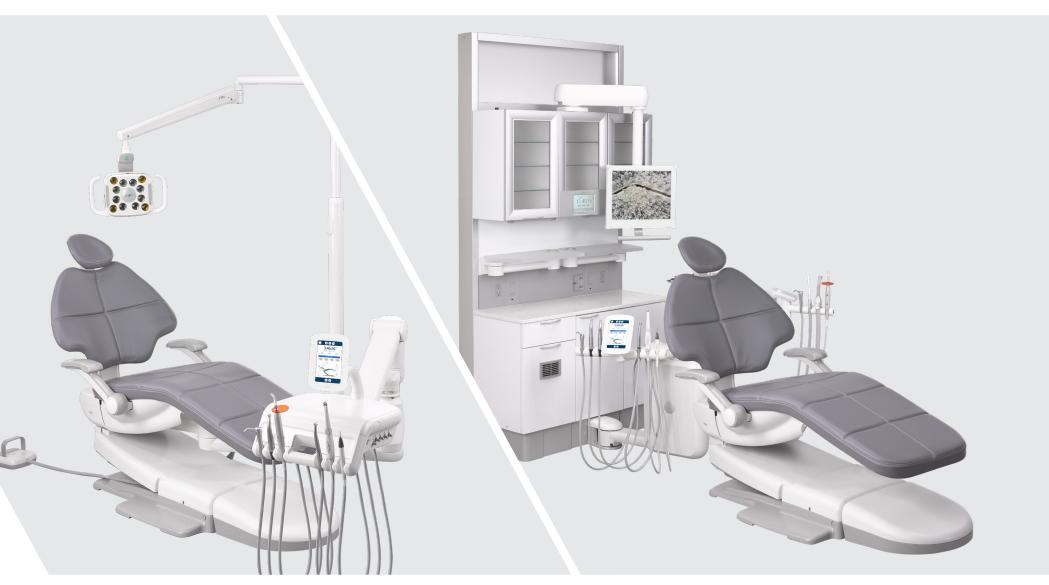

# **EXPERIENCE A-DEC 500**

## New thinking, new possibilities.

Everything you've come to appreciate about the A-dec 500 dental chair, is now available with a new delivery. Enabled with **A-dec**<sup>+</sup> and an updatable software platform, the A-dec 500 Pro delivery system supports your dental team with a new level of connection.

# Delivery options for the way you practice.

There are three factors to consider: you, your dental team, and your patients. A-dec gives you options to choose a setup that works the way you do, while offering comfort and reassurance for your patients. Isn't that what we all want?

### ALL-AROUND ERGONOMIC COMFORT

A-dec 533pro Continental delivery, disc foot control.

INTEGRATED AND STREAMLINED

A-dec 532pro Traditional delivery, lever foot control, 572L LED light.

### **OUT OF SIGHT, OUT OF MIND**

A-dec 541pro 12 o'clock delivery, A-dec Inspire $^{\$}$  591 treatment console.