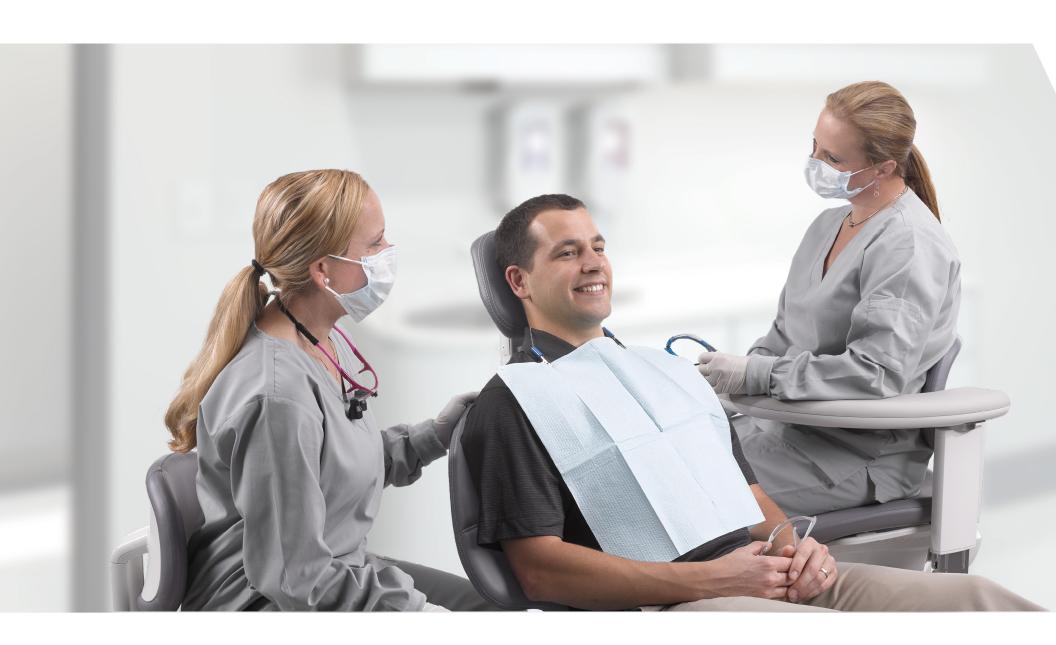

# Sleek, yet supportive.

Gentle, supportive comfort puts your patients at ease for a positive experience that sets you apart.

# Whole body support.

Is comfort a feeling or a science? It's both. By reducing pressure points and streamlining support through scientific pressure mapping, A-dec 500 ensures patient comfort during procedures. And when your patient is relaxed, so are you.

#### **INSTANT COMFORT**

Getting comfortable in the chair isn't the patient's responsibility. It's ours. So we designed it to support your patient's entire body from the moment they sit down.