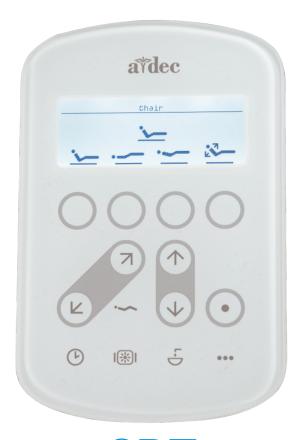

# EXPERIENCE INTELLIGENT CONTROL

# Predictable and intuitive.

It's that feeling you get each time you greet a new patient, knowing that your equipment is updated and consistent—yet still so intuitive.

It's as if you're not keeping up with technology; it's keeping up with you.

# **DYNAMIC SIMPLICITY**

INTELLIGENT CONTROL

A-dec 500 family

#### **ADAPTABLE CHAIR PRESETS**

Icons reflect actual chair positions, so you can confidently reposition your patients.

#### **CAPACITIVE TOUCHSCREEN**

Scrolling options let gloved hands precisely navigate the interface.

#### **CONFIGURABLE PRESETS**

Activity-specific memory buttons allow you to define up to four presets per function, with a single touch.