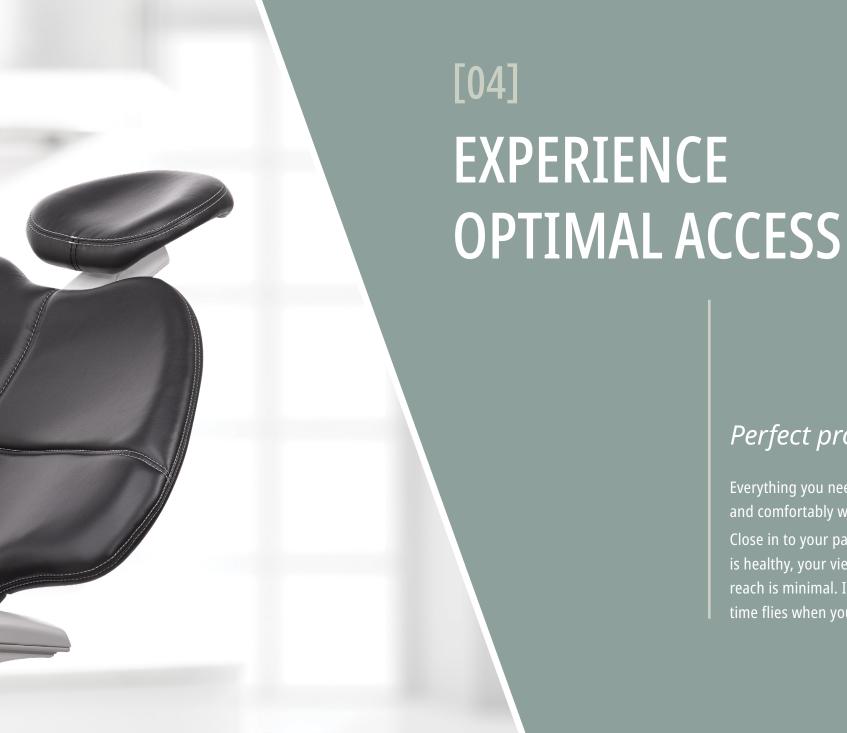

**FLEXIBLE INTEGRATION** Integrating new clinical capabilities with the existing platform keeps equipment relevant.

**OPTIMAL ACCESS** Get in close and comfortably position everything you need within reach.

# Perfect proximity.

Everything you need is easy to position and comfortably within reach.

Close in to your patient, your posture is healthy, your view is clear, and your reach is minimal. It's amazing how time flies when you're comfortable.