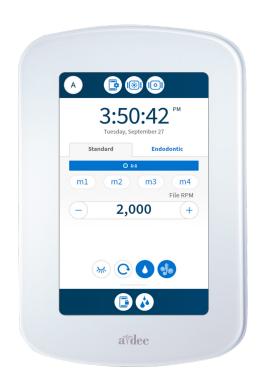

**CONFIGURABLE TOOLS** One-touch memory preset lets you program and save your preferred tool settings.

**RECIPROCATING ENDODONTIC** Highly configurable interface lets you effortlessly switch between general restorative and endodontic functions.

Reciprocating Endodontic

Corresponding Water Coolant Lights