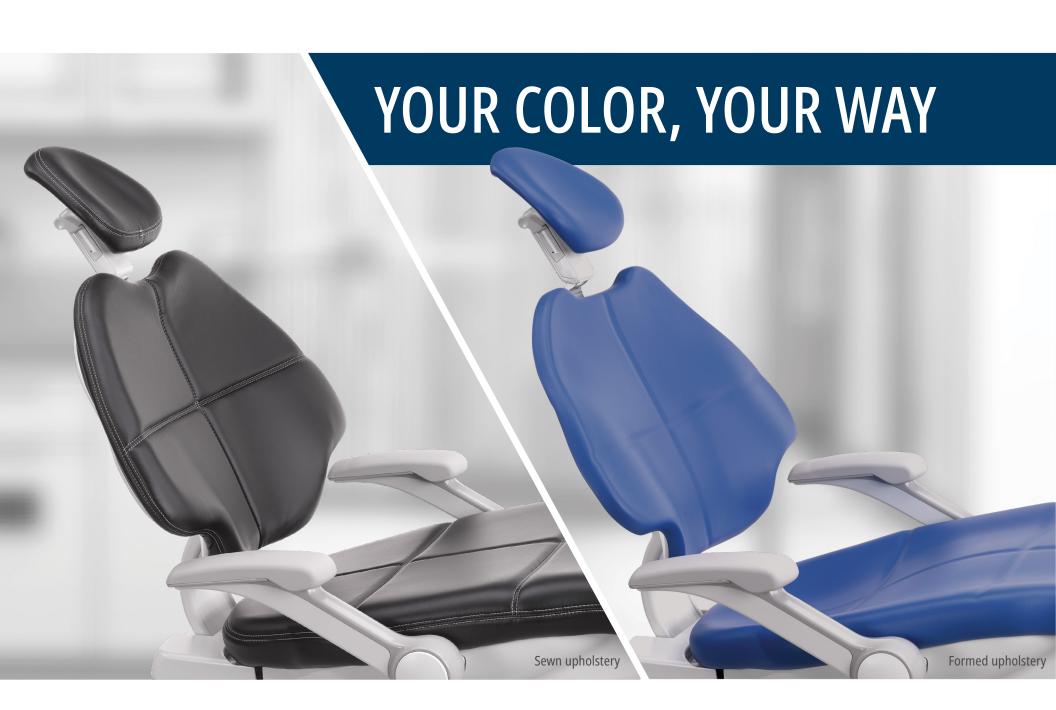

# Tailored individuality.

Color and style, delivery options, foot controls and instruments. You deserve to work your way, right down to the last stitch. At A-dec, we believe in choice.

| A-dec 511 Dental Chair |                                                                                                                                          |  |  |
|------------------------|------------------------------------------------------------------------------------------------------------------------------------------|--|--|
| Base height range      | Low point: 13.5" (343 mm), High point: 31.5" (800 mm)                                                                                    |  |  |
| Backrest               | Ultra-thin 1.25" (32 mm) flexible backrest* (*based on formed upholstery)                                                                |  |  |
| Headrest               | Dual-articulating gliding headrest, lever release                                                                                        |  |  |
| Armrests               | 2-position armrests                                                                                                                      |  |  |
| Chair swivel           | 60° (30° each side of center)                                                                                                            |  |  |
| Power supply           | 300-watt                                                                                                                                 |  |  |
| Chair control          | Doctor's touchscreen/Assistant's touchpad or optional foot switch                                                                        |  |  |
| Lift system            | Soft start/stop hydraulic drive                                                                                                          |  |  |
| Mount style            | Radius® left/right                                                                                                                       |  |  |
| Upholstery options     | Sewn or formed                                                                                                                           |  |  |
| UL load rating         | UL rated to 500 lb (227 kg) maximum patient load (load rating is based on UL requirement of 4X (2000 lb/907 kg) overload static testing) |  |  |