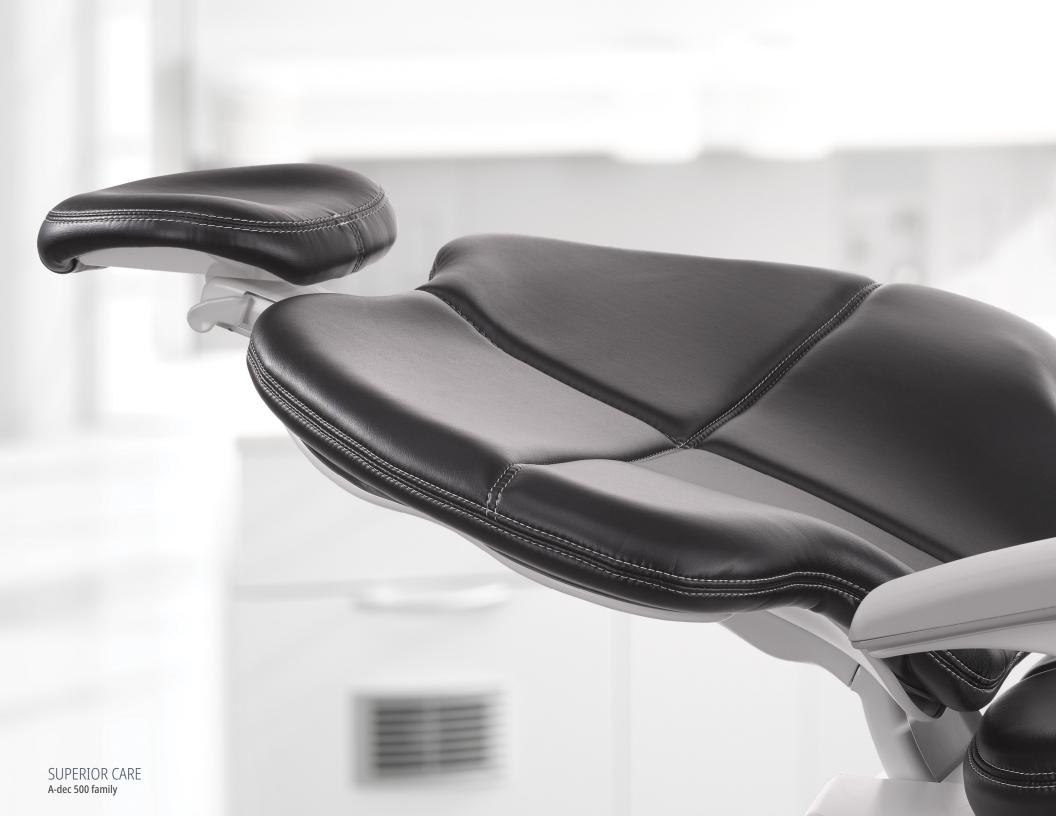

**SUPERIOR CARE** Comfort and stability add up to a superior patient experience.

**SECURE ARMRESTS** Multi-position armrests solidly support patients when they need it, and move out of the way when they don't.

**TOEBOARD TILT** When the chair reclines, the toeboard imperceptibly raises a full 9" (229 mm) for a gentle cradling effect. All your patient feels is relaxed.