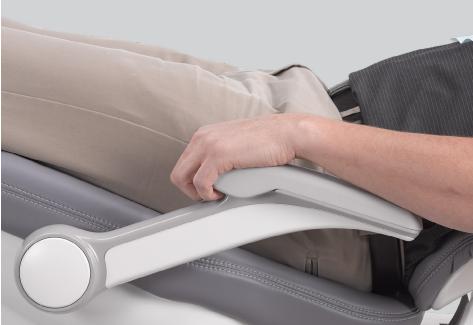

**SECURE ARMRESTS** Multi-position armrests solidly support patients when they need it, and move out of the way when they don't.

**TOEBOARD TILT** When the chair reclines, the toeboard imperceptibly raises a full 9" (229 mm) for a gentle cradling effect. All your patient feels is relaxed.