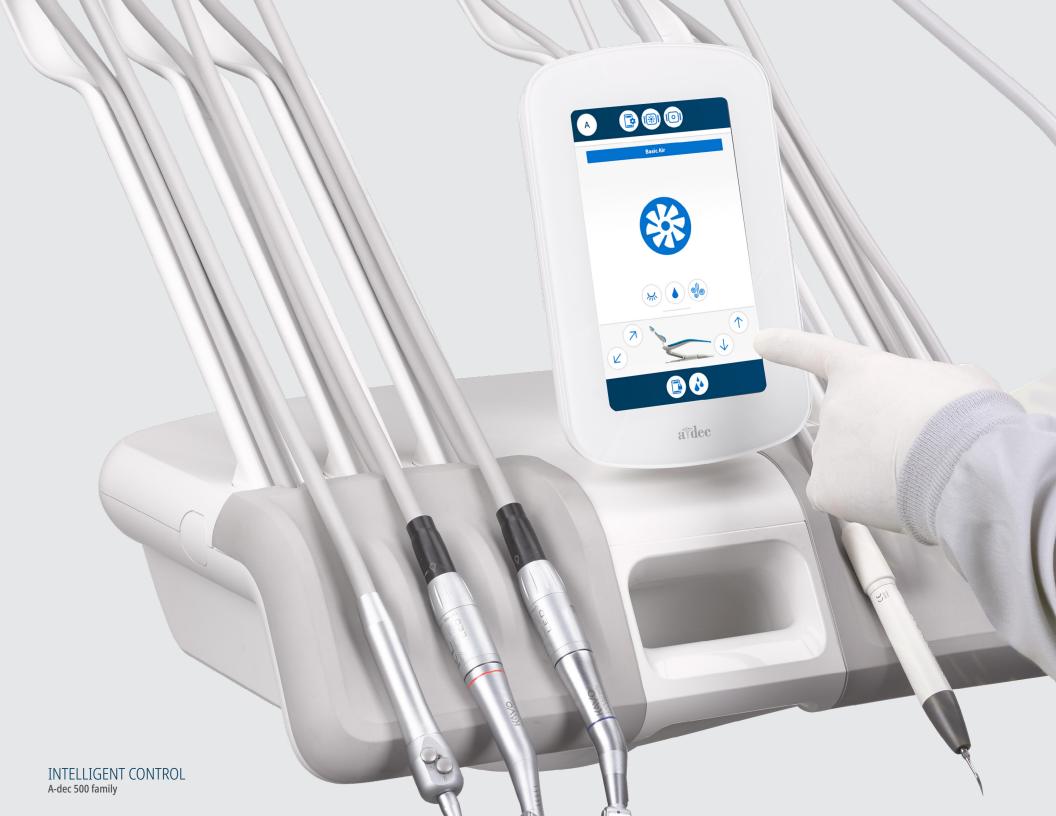

# **DYNAMIC SIMPLICITY**

INTELLIGENT CONTROL

A-dec 500 family

#### **ADAPTABLE CHAIR PRESETS**

Icons reflect actual chair positions, so you can confidently reposition your patients.

#### **CAPACITIVE TOUCHSCREEN**

Scrolling options let gloved hands precisely navigate the interface.

#### **CONFIGURABLE PRESETS**

Activity-specific memory buttons allow you to define up to four presets per function, with a single touch.

#### **PSI CUSTOMIZATION**

Drive air pressure display enables precise handpiece setup.

### **PROCEDURAL TIMERS**

Customizable timers in your field of vision help maximize awareness during time-sensitive procedures.

#### **MULTI-USER SETTINGS**

Programmable settings are available for multiple users.

#### **DEVICE & SYSTEM VISIBILITY**

Gain insight and configuration options for your equipment, from viewing connectivity and alerts to setting alarms.

### **LOCALIZED LANGUAGES**

Customize the interface with your preferred language.

#### **SOFTWARE UPDATES**

As technology becomes more intelligent, software update notifications enable your A-dec equipment to evolve.