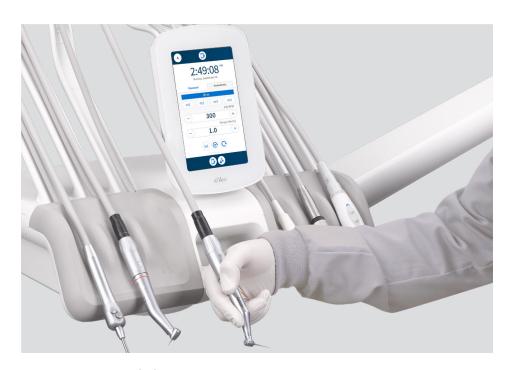

**CONFIGURABLE TOOLS** One-touch memory preset lets you program and save your preferred tool settings.

**RECIPROCATING ENDODONTIC** Highly configurable interface lets you effortlessly switch between general restorative and endodontic functions.

Reciprocating Endodontic

Corresponding Water Coolant Lights