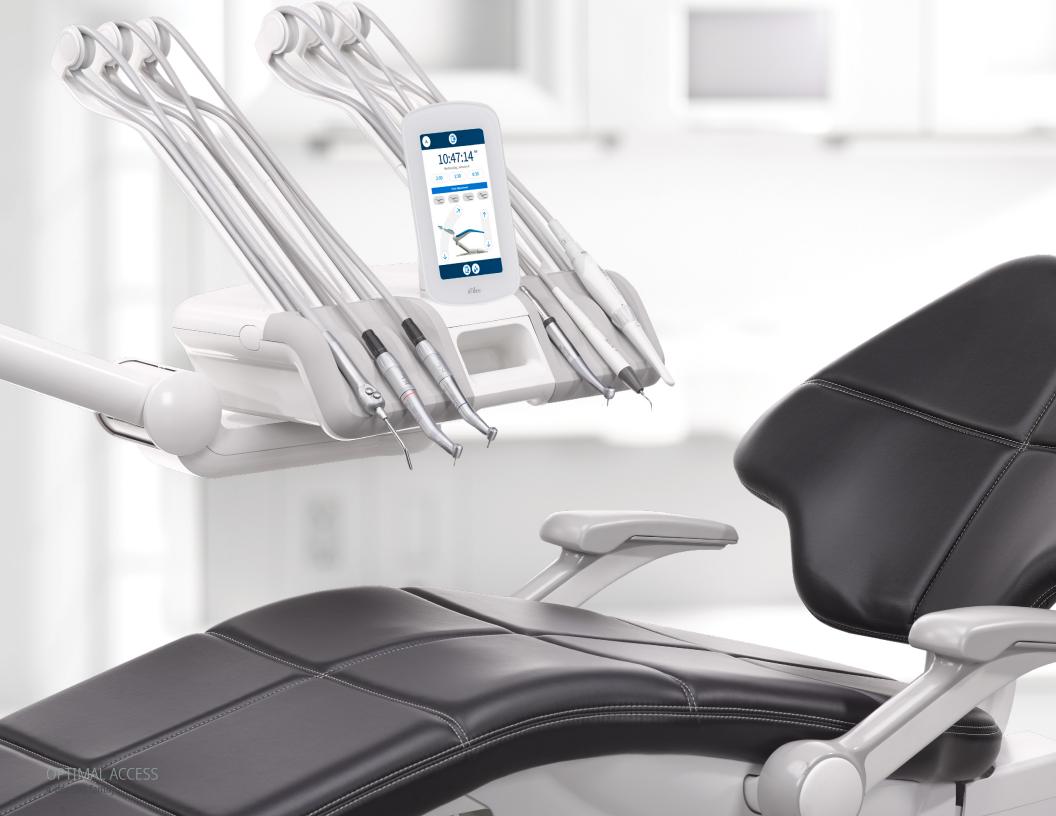

**FLEXIBLE INTEGRATION** Integrating new clinical capabilities with the existing platform keeps equipment relevant.

**OPTIMAL ACCESS** Get in close and comfortably position everything you need within reach.

# Perfect proximity.

Everything you need is easy to position and comfortably within reach.

Close in to your patient, your posture is healthy, your view is clear, and your reach is minimal. It's amazing how time flies when you're comfortable.