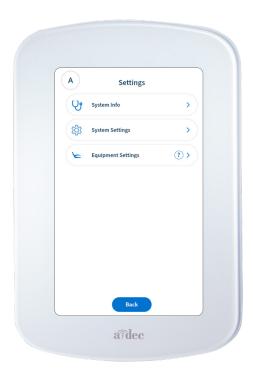

#### **DEVICE & SYSTEM VISIBILITY**

Gain insight and configuration options for your equipment, from viewing connectivity and alerts to setting alarms.