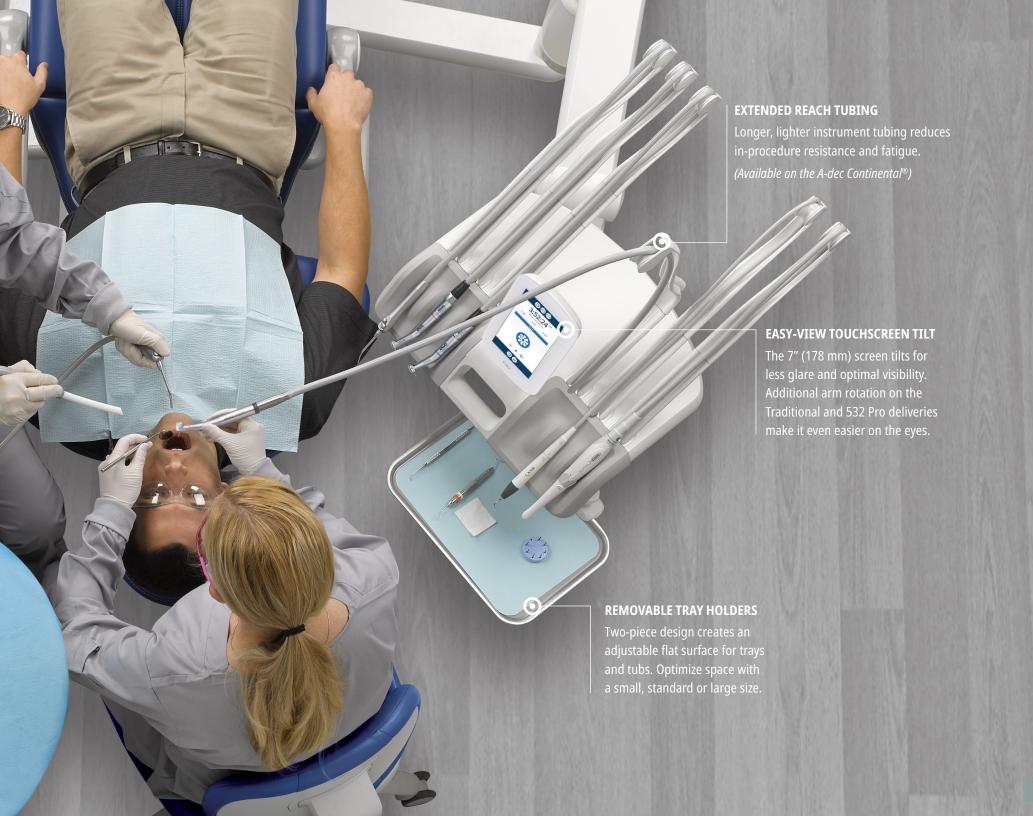

**PRESET FLUSH TIMERS** Four programmable options help automate waterline maintenance flush between patients. Just pull all of the handpieces away from the delivery to activate the flush screen, and start the process with a touch of a button.

**CONFIGURABLE TOOLS** One-touch memory preset lets you program and save your preferred tool settings.

**RECIPROCATING ENDODONTIC** Highly configurable interface lets you effortlessly switch between general restorative and endodontic functions.

### **BALANCED STABILITY**

Handpiece arms balance tubing weight so you can smoothly and effortlessly move handpieces without tugging or wrist fatigue.

### **FLEXIBLE TUBING**

Sturdy, lightweight tubing retains integrity for easy cleaning over time.