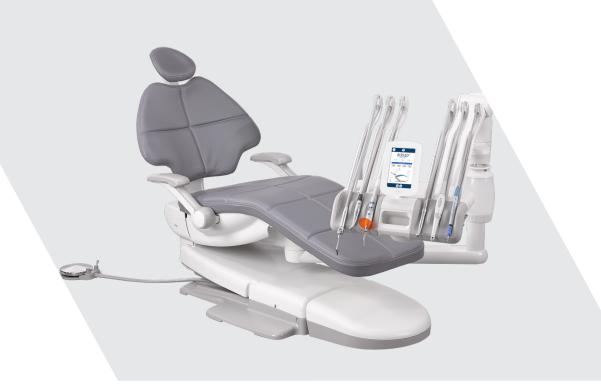

# Delivery options for the way you practice.

There are three factors to consider: you, your dental team, and your patients. A-dec gives you options to choose a setup that works the way you do, while offering comfort and reassurance for your patients. Isn't that what we all want?

### ALL-AROUND ERGONOMIC COMFORT

A-dec 533pro Continental delivery, disc foot control.

INTEGRATED AND STREAMLINED

A-dec 532pro Traditional delivery, lever foot control, 572L LED light.