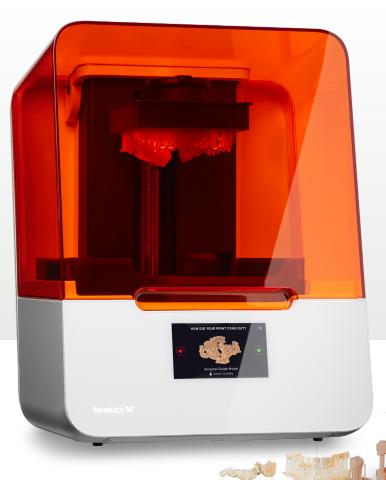

# **FORM 3B+**

# **Work Smarter, Not Harder.**

Rapidly produce accurate, highquality dental models, appliances, and prosthetics with the Form 3B+, an advanced desktop 3D printer developed for dental professionals.