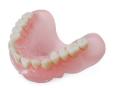

#### Full Dentures

# \$8-10 USD PER DENTURE

Average print time: 5-10hr full build platform (up to 8 units per print)