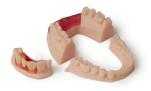

#### Full Dentures

# \$8-10 USD PER DENTURE

Average print time: 5-10hr full build platform (up to 8 units per print)