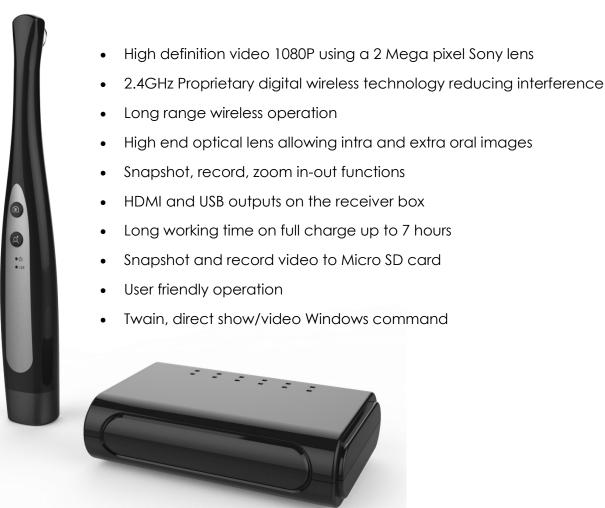

## ClaroVision wireless dental camera

A full HD Wireless Intraoral Camera from a pioneering manufacturer. No cords and with high video quality images up to full HD(1080P).

Using new wireless digital technology, high video compression based on H.264 and FHSS technology, resulting in much lower interference and stability than traditional WIFI technology. The camera has a long wireless range and low power consumption (6-7 hrs working time).

There is a HDMI output which can be connected to a monitor for training, diagnosing and assessment purposes with the addition of an USB video output from the receiver box. The receiver box also has a micro SD card slot to easily store captured patients images.

The camera is manufactured with a Sony HD sensor with a high-end optical lens and has auto focus, zoom in/out, snapshot and recording functions.