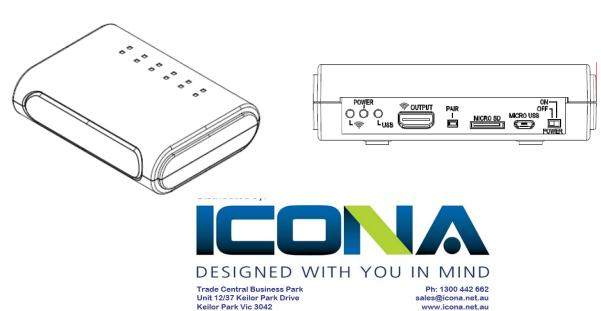

There is a HDMI output which can be connected to a monitor for training, diagnosing and assessment purposes with the addition of an USB video output from the receiver box. The receiver box also has a micro SD card slot to easily store captured patients images.

#### Receiver specifications:

| Item                  | Specification             |
|-----------------------|---------------------------|
| Frequency range       | 2.4GHz—2.483GHz           |
| Receiver sensitivity  | -80dBm                    |
| Video format          | H.264                     |
| Video resolution      | 1920 x 1080 @20fps        |
| Wireless modulation   | FHSS                      |
| Photo saved format    | MJPG                      |
| Video saved format    | AVI                       |
| Dimensions            | 125mm x 92mm x 33mm       |
| Operating temperature | -10°C - 60°C              |
| Power                 | DC 5V/2A (Micro USB type) |
| Memory card           | Micro SD                  |
| Output                | HDMI and Micro USB        |
|                       |                           |

#### Receiver Box