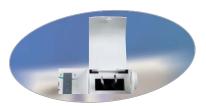

Softly is very stable, extremely quiet, and very easy to clean and maintain.

To guarantee totally safe operation, **Softly** is disactivated when you open the front cover to access the capsule.

**Softly** is entirely made of injection-moulded ABS material. It is in compliance with all electrical and mechanical safety standards.