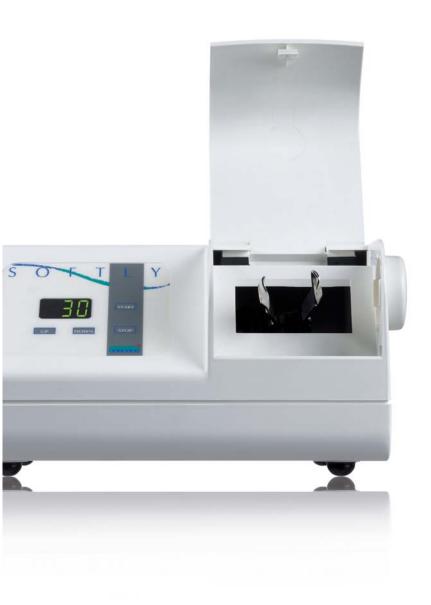

The aesthetically-pleasing ergonomic design of the **Softly** allows for easy use and selection of the timer display.

The width of the oscillating range (25 mm), and the mixing frequency (4000 vibrations/min.  $\pm$  50 per min.) and your selection of the correct time required, provide perfect homogeneity and an ideal consistency for the type of amalgam that you choose.

Softly is very stable, extremely quiet, and very easy to clean and maintain.

To guarantee totally safe operation, **Softly** is disactivated when you open the front cover to access the capsule.

**Softly** is entirely made of injection-moulded ABS material. It is in compliance with all electrical and mechanical safety standards.