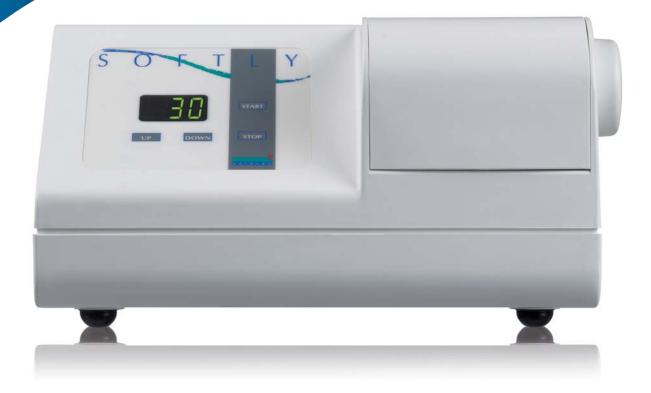

The aesthetically-pleasing ergonomic design of the **Softly** allows for easy use and selection of the timer display.

The width of the oscillating range (25 mm), and the mixing frequency (4000 vibrations/min.  $\pm$  50 per min.) and your selection of the correct time required, provide perfect homogeneity and an ideal consistency for the type of amalgam that you choose.

Precise repeatability of the selected time

Disactivated when the front cover is open

Ideal consistency for the type of filling material you choose