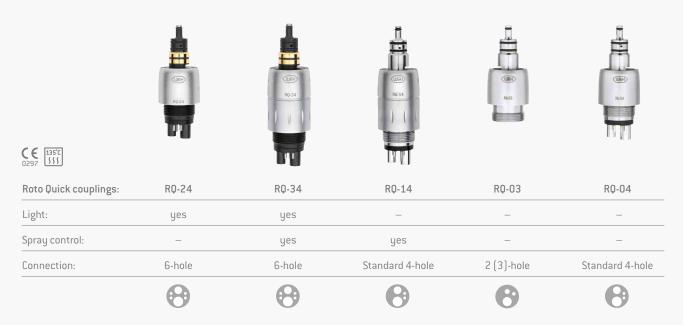

## W&H Roto Quick couplings

Light, flexible and sterilizable: W&H Roto Quick couplings are versatile to use and are suitable both for instruments with LED+ and LED, as well as halogen light. 24 months of warranty.

| W&H coupling for<br>Multiflex®* connection: | RM-34 LED |            |
|---------------------------------------------|-----------|------------|
| Light:                                      | LED       | - H        |
| Spray control:                              | yes       | Ħ          |
| Connection:                                 | 6-hole    | (USH)      |
|                                             | 8         | 10-34 (CI) |