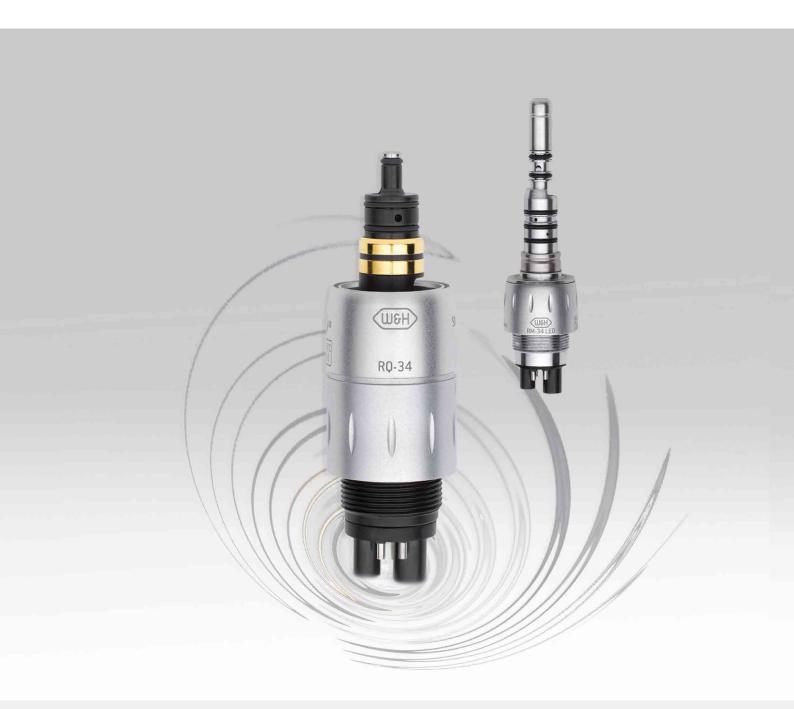

## W&H Roto Quick couplings

Light, flexible and sterilizable: W&H Roto Quick couplings are versatile to use and are suitable both for instruments with LED+ and LED, as well as halogen light. 24 months of warranty.

\* Multiflex® is a registered trademark of Kaltenbach & Voigt GmbH, Germany

W&H coupling RM-34 LED for Multiflex®\* connection

Simple and uncompromising: The W&H coupling

RM-34 LED is ready for immediate use. This means:

The coupling with LED can be used alongside the conventional halogen couplings without requiring

any changes at all in the dental unit.

Long service life – 24 months of warranty.