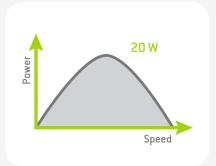

| Туре                                             | AM-25 L RM                                         | AM-25 A RM<br>AM-25 E RM<br>AM-25 RM | AM-25 A BC<br>AM-25 E BC<br>AM-25 BC |
|--------------------------------------------------|----------------------------------------------------|--------------------------------------|--------------------------------------|
| Coupling hose end:                               | Fixed connection<br>Standard 6-hole                | Fixed connection<br>Standard 4-hole  | Fixed connection<br>Borden 2(3)-hole |
| Light (LED version):                             | LED                                                | _                                    | _                                    |
| Spray:                                           | internal                                           | internal<br>external<br>–            | internal<br>external<br>–            |
| Weight:                                          | 77 g                                               | 78 g<br>75 g<br>73 g                 | 78 g<br>74 g<br>73 g                 |
| Power:                                           | 20 W                                               |                                      |                                      |
| Speed range (min-1) at an operating pressure of: | 2.5 bar: 5,000 – 20,000*<br>3 bar: 5,000 – 25,000* |                                      |                                      |
| Direction of rotation:                           | forward / reverse operation mode                   |                                      |                                      |

<sup>\*</sup> The power and speed of air drives depend on the quality of the turbine hose and may differ from the specified value.